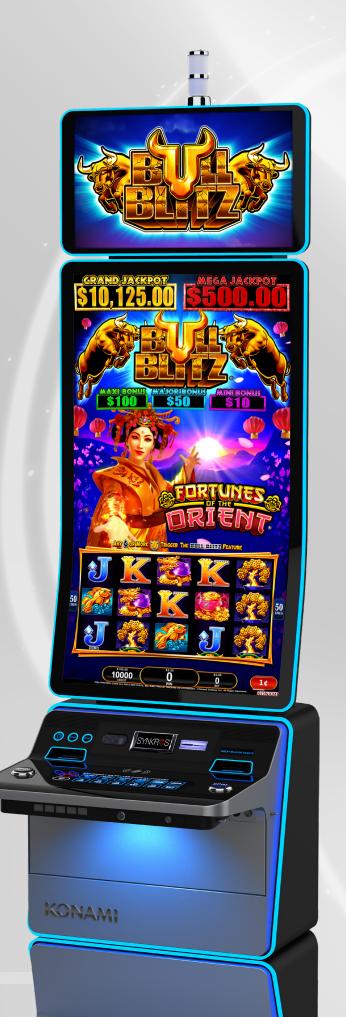

# PREMIUM GAME

Following proven success in the Australian market, Konami is introducing its Bull Blitz<sup>™</sup> premium linked progressive series to North American audiences with comprehensive multi-denomination options. Any 6 or more golden bull symbols trigger the Bull Blitz feature, where all shown credit awards may re-tally in an "XTRA HIT" any time a golden bull symbol lands.

## **KEY FEATURES**

- Integrated linked progressive
- 1-Level linked progressive
- 1-Level standalone progressive
- Stay & Spin
- Xtra Hit feature