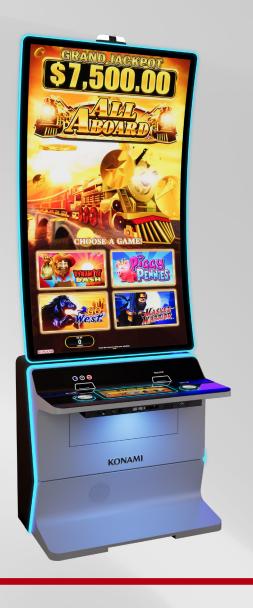

#### **IDIMENSION 75** (™

- 75-inch 4K UHD display in C-curve
- Large-format machine with custom merchandising options
- Game library with premium crossover IP from DIMENSION 49J, as well as the multi-game edition of All Aboard™

# DIMENSION 49J™ DIMENSION 75(™

# ELEGANCE TAKES SHAPE

Like its sibling, DIMENSION 49, DIMENSION 49J boasts that big, beautiful portrait screen—with one sleek difference. The J-curve display is a graceful invitation to draw the eye and maximize excitement. As Konami's latest large-format cabinet, DIMENSION 75C<sup>™</sup> curves higher and wider with a massive 75-inch display, rounded from top to bottom.

Epic, cinematic titles sing in 4K UHD on these premium machines. Immersive sound soars. And popular play mechanics amplify anticipation.

## **KEY FEATURES**

- 4K UHD curved displays
- Custom merchandising options
- Game library highlighting premium linked progressive series to thrilling new licensed titles

Symbol-driven excitement is just around the track with Konami's popular All Aboard<sup>TM</sup> linked progressive series—ranked among the industry's Top 25 Grossing Parent Games – Premium Leased & WAP for 21 consecutive months by Eilers & Krejcik Gaming, LLC and Fantini Research. Six or more train symbols trigger a Stay & Spin<sup>TM</sup> feature, taking players on a journey to ample rewards and action-packed bonuses.

### **KEY FEATURES**

- Integrated linked progressive
- Level linked progressive
- 4-Level non-incrementing jackpots
- Stay & Spin™
- All Aboard multi-game edition available exclusively on DIMENSION 75C