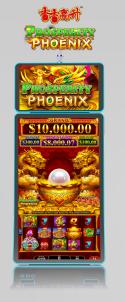

# **PREMIUM GAME**

Favorite characters from Konami's popular Great Guardians<sup>™</sup> slot take on a new form in this All Aboard-style linked progressive series. In addition to working their way to jackpots during the credit prize collection feature, players have the chance to strike a progressive jackpot randomly during primary play.

### **KEY FEATURES**

- Integrated linked progressive
- 1-Level linked progressive
- 1-Level standalone progressive
- Stay & Spin