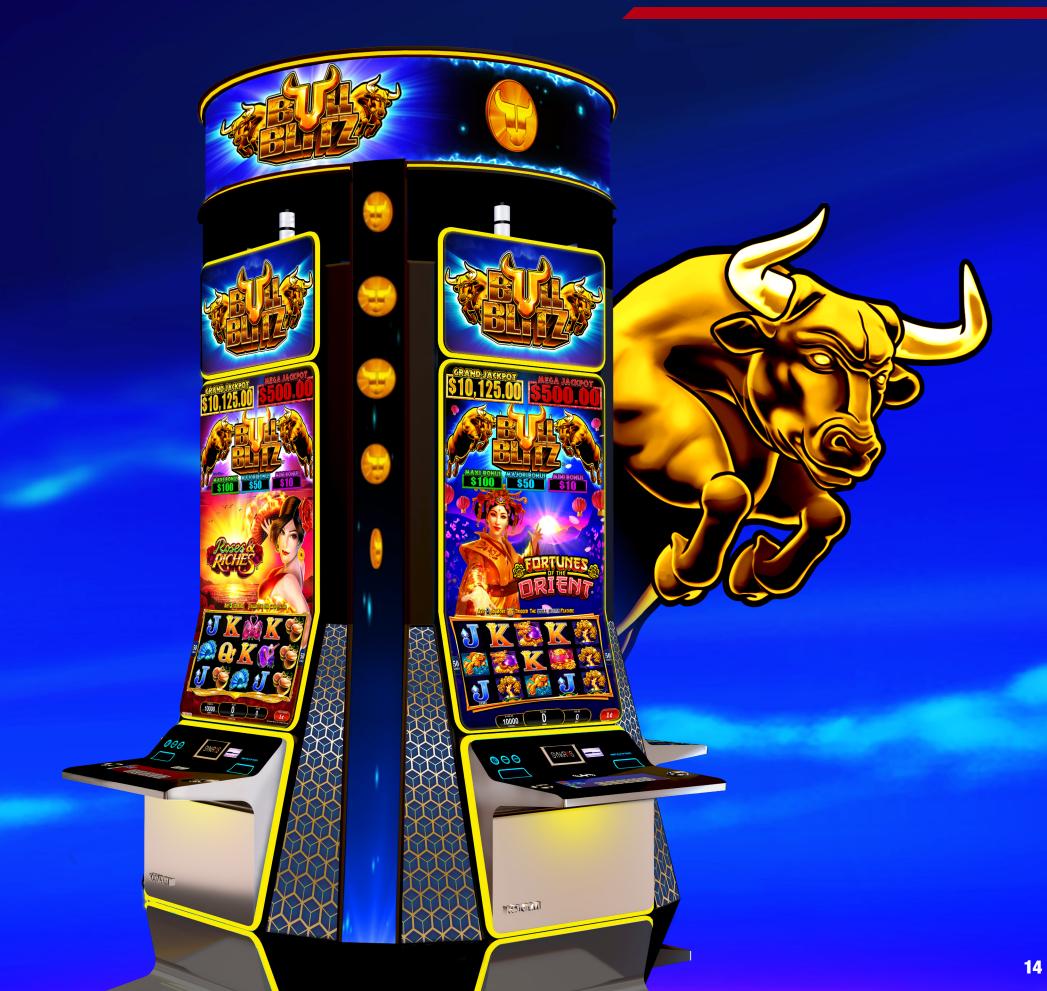

# PREMIUM GAME

Following proven success in the Australian market, Konami is introducing its Bull Blitz<sup>™</sup> premium linked progressive series to North American audiences with comprehensive multi-denomination options. Any 6 or more golden bull symbols trigger the Bull Blitz feature, where all shown credit awards may re-tally in an "XTRA HIT" any time a golden bull symbol lands.

## **KEY FEATURES**

- Integrated linked progressive
- 1-Level linked progressive
- 1-Level standalone progressive
- Stay & Spin
- Xtra Hit feature

# TITLES AVAILABLE