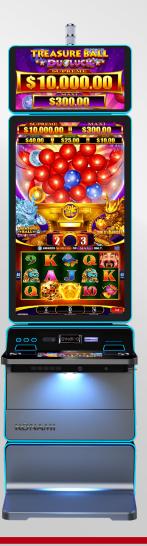

# ABSOLUTELY STACKED

We know you love options, so we've piled them up in DIMENSION 27. Three 27-inch stacked monitors are jam packed with fantastic features, made to please the core player.

Your choices multiply with SeleXion multi-game packs, gathering KP3+<sup>TM</sup> and K2V<sup>TM</sup> games in one spot, giving you exponential options with a gorgeous new face. And original titles that shine, like Prize Strike<sup>TM</sup> and base games inspired by proven hits.

## **KEY FEATURES**

- Three 27-inch UHD displays
- Core video slot cabinet, for-sale product
- SeleXion multi-game compatible
- Game library catering to core slot players