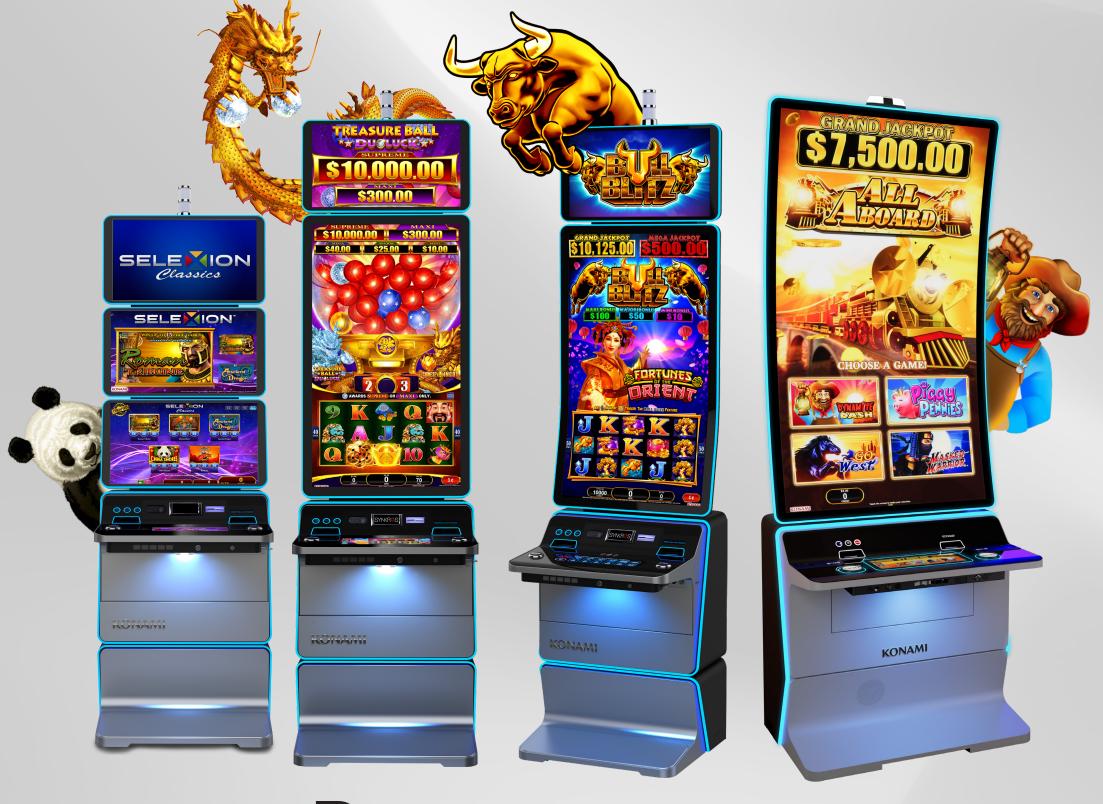

# THE BIG BREAKTHROUGH

Sleek and panoramic. Flexible and comfortable. Innovative in every way. The entire DIMENSION line shows you beauty and brains in each fabulous facet, and showcases our content to its ultimate expression.

Generous in its proportions, DIMENSION still has a go-anywhere footprint for unparalleled operator options.

Details are devoted to player comfort, with drink holders, handbag hooks, device chargers, and space to spread out.

In sum, DIMENSION is made to grab attention—and keep it.

# DIMENSION **27** ™

- Three 27-inch Ultra-High Definition (UHD) displays
- Core video slot cabinet, for-sale product
- SeleXion® multi-game compatible
- Game library catering to core slot players

#### **IDIMENSION** 49™

- Flat, 49-inch 4K UHD display
- Game library with an array of original new linked progressive series in stunning portrait display

#### **DIMENSION 49J**™

- •49-inch 4K UHD display with J-curve
- Premium merchandising options, including lighted chair backs and floor-to-ceiling LED sign displays
- Game library highlighting premium linked progressive series to thrilling new licensed titles

#### **IDIMENSION 75** (™

- 75-inch 4K UHD display in C-curve
- Large-format machine with custom merchandising options
- Game library with premium crossover IP from DIMENSION 49J, as well as the multi-game edition of All Aboard™