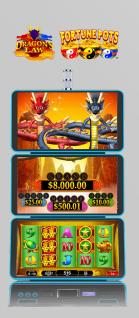

## **KEY FEATURES**

- 4K UHD curved displays
- Custom merchandising options
- Game library highlighting premium linked progressive series to thrilling new licensed titles

Symbol-driven excitement is just around the track with Konami's popular All Aboard<sup>TM</sup> linked progressive series—ranked among the industry's Top 25 Grossing Parent Games – Premium Leased & WAP for 21 consecutive months by Eilers & Krejcik Gaming, LLC and Fantini Research. Six or more train symbols trigger a Stay & Spin<sup>TM</sup> feature, taking players on a journey to ample rewards and action-packed bonuses.

### **KEY FEATURES**

- Integrated linked progressive
- Level linked progressive
- 4-Level non-incrementing jackpots
- Stay & Spin™
- All Aboard multi-game edition available exclusively on DIMENSION 75C