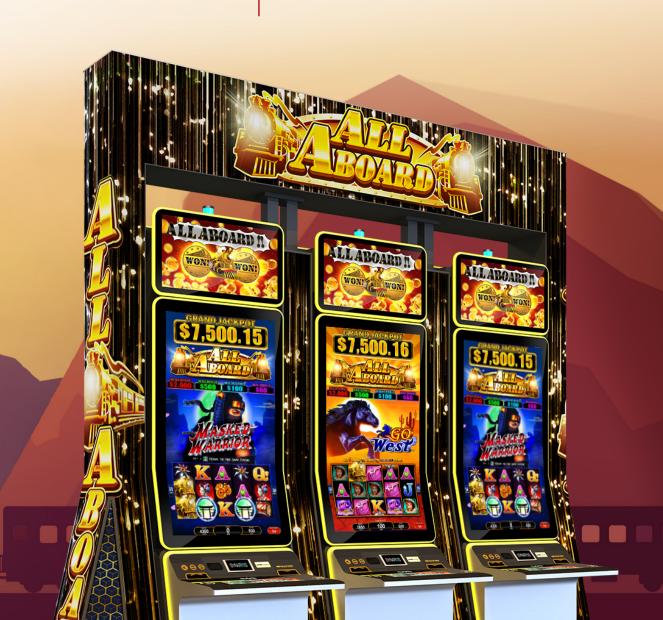

# ELEGANCE TAKES SHAPE

Like its sibling, DIMENSION 49, DIMENSION 49J boasts that big, beautiful portrait screen—with one sleek difference. The J-curve display is a graceful invitation to draw the eye and maximize excitement. As Konami's latest large-format cabinet, DIMENSION 75C<sup>™</sup> curves higher and wider with a massive 75-inch display, rounded from top to bottom.

Epic, cinematic titles sing in 4K UHD on these premium machines. Immersive sound soars. And popular play mechanics amplify anticipation.

## **KEY FEATURES**

- 4K UHD curved displays
- Custom merchandising options
- Game library highlighting premium linked progressive series to thrilling new licensed titles

Symbol-driven excitement is just around the track with Konami's popular All Aboard<sup>TM</sup> linked progressive series—ranked among the industry's Top 25 Grossing Parent Games – Premium Leased & WAP for 21 consecutive months by Eilers & Krejcik Gaming, LLC and Fantini Research. Six or more train symbols trigger a Stay & Spin<sup>TM</sup> feature, taking players on a journey to ample rewards and action-packed bonuses.

### **KEY FEATURES**

- Integrated linked progressive
- Level linked progressive
- 4-Level non-incrementing jackpots
- Stay & Spin™
- All Aboard multi-game edition available exclusively on DIMENSION 75C