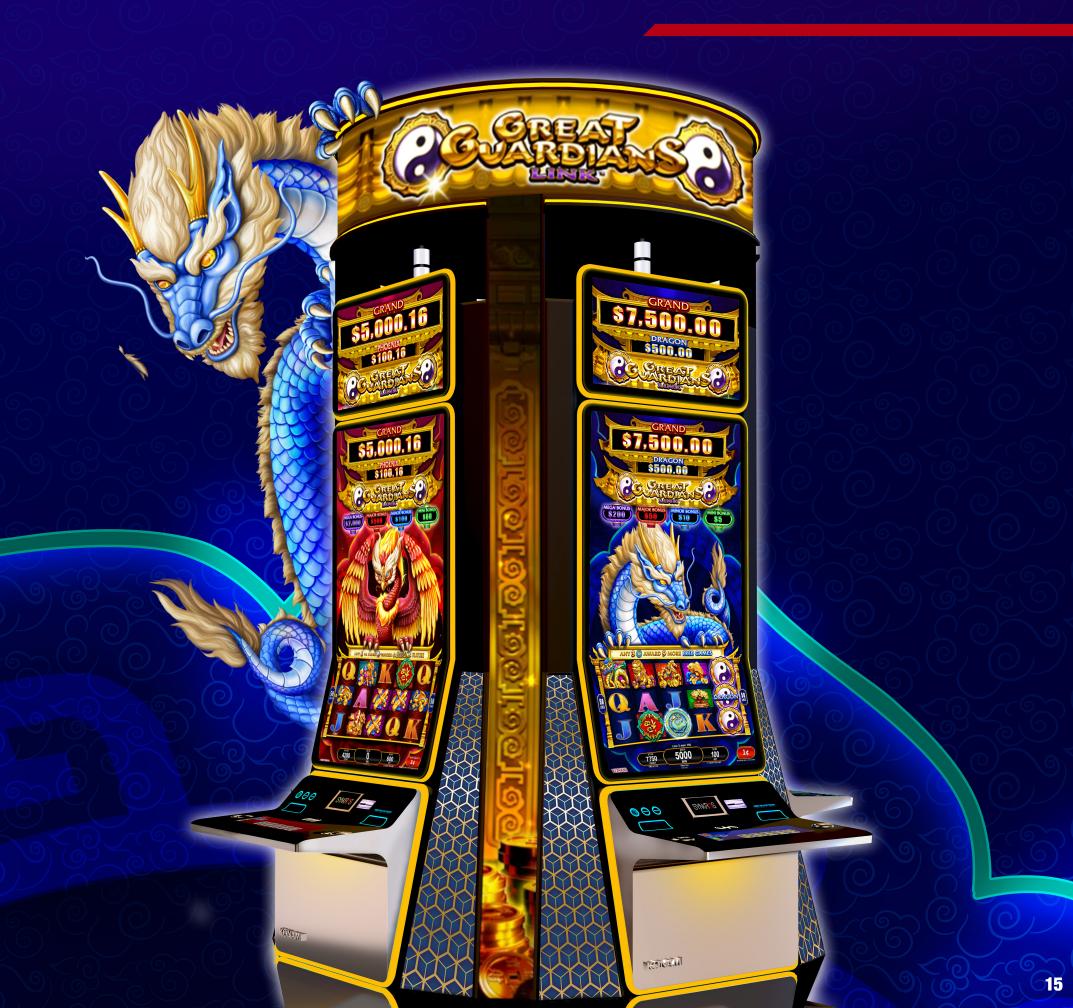

# **PREMIUM GAME**

Favorite characters from Konami's popular Great Guardians<sup>™</sup> slot take on a new form in this All Aboard-style linked progressive series. In addition to working their way to jackpots during the credit prize collection feature, players have the chance to strike a progressive jackpot randomly during primary play.

### **KEY FEATURES**

- Integrated linked progressive
- 1-Level linked progressive
- 1-Level standalone progressive
- Stay & Spin

## TITLES AVAILABLE