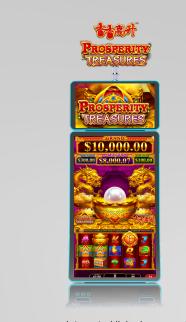

# **PREMIUM GAME**

Favorite characters from Konami's popular Great Guardians<sup>™</sup> slot take on a new form in this All Aboard-style linked progressive series. In addition to working their way to jackpots during the credit prize collection feature, players have the chance to strike a progressive jackpot randomly during primary play.

### **KEY FEATURES**

- Integrated linked progressive
- 1-Level linked progressive
- 1-Level standalone progressive
- Stay & Spin