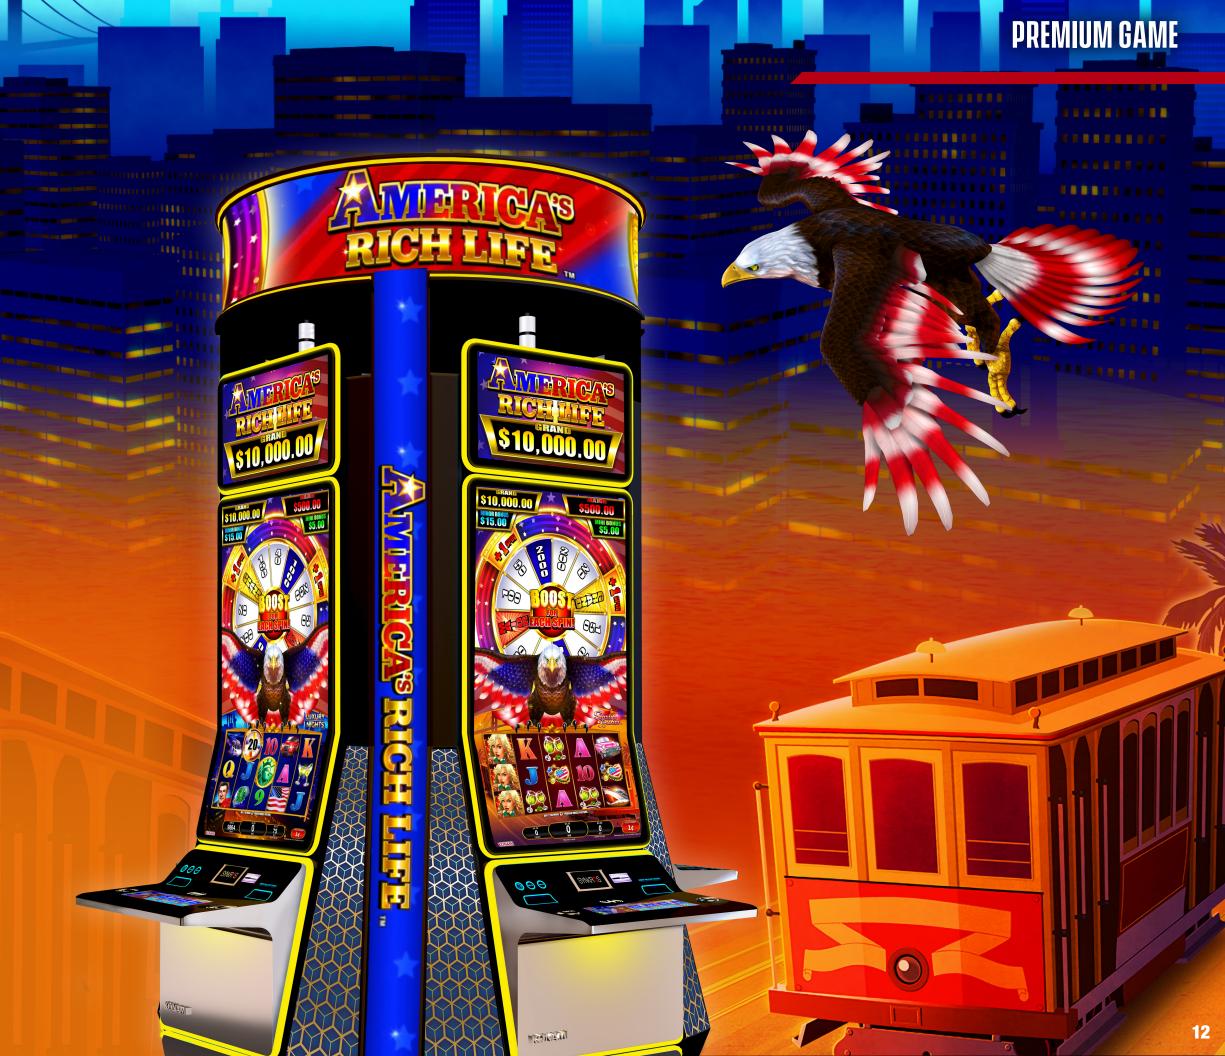

# RICHLIFE.

Capture a slice of American paradise in this original linked progressive slots series. Featuring the 1985 Grammy award-winning song "Living in America" by Rock and Roll Hall of Fame honoree James Brown, players can win multiple jackpot wheel spins, including a chance at the \$10,000 Grand!

## **KEY FEATURES**

- Integrated linked progressive
- 1-Level linked progressive
- 1-Level standalone progressive
- Wheel spin feature

# TITLES AVAILABLE

LUXURY NIGHTS