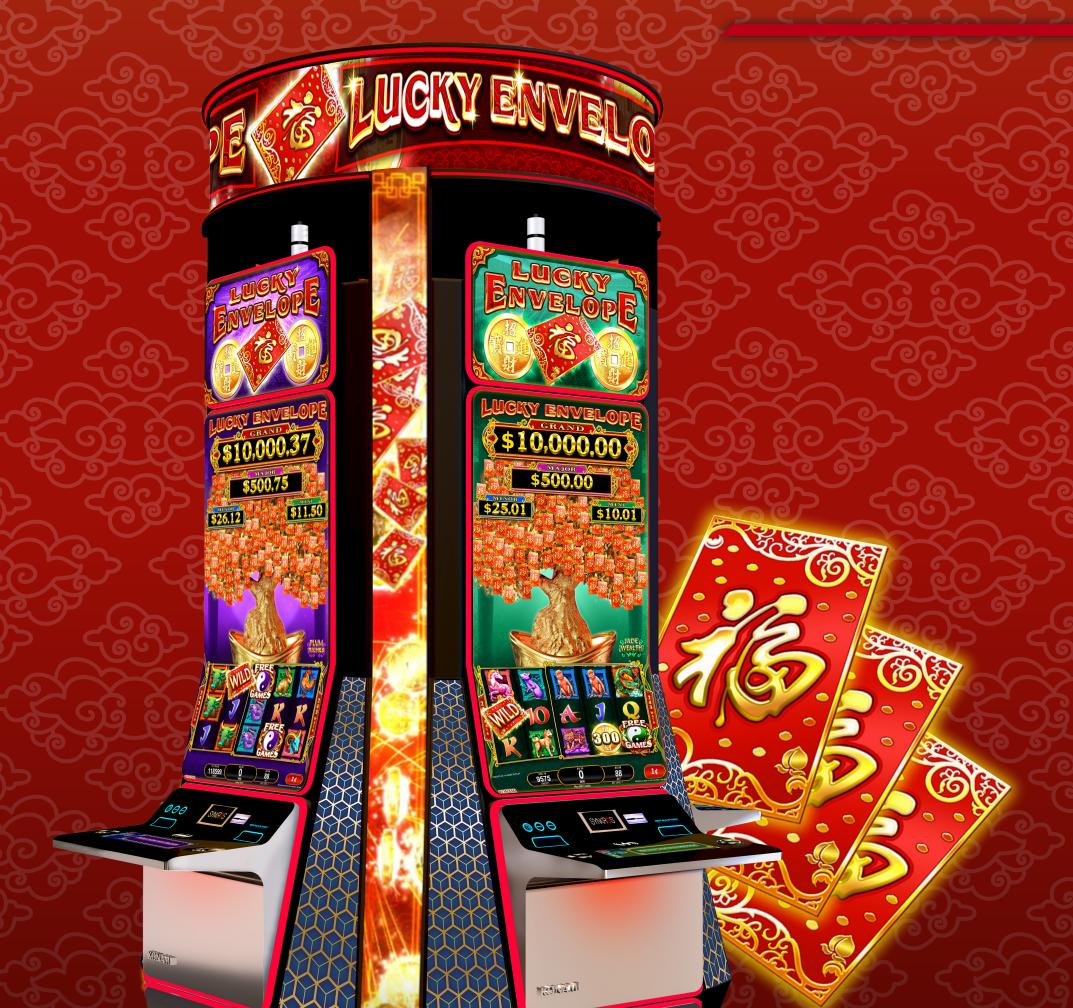

# ENVELOPE,

Lucky Envelope™ opens fresh possibilities of player excitement around the enduring gift-giving tradition of the red envelope, through exhilarating symbol-driven prizes and surprising mystery-trigger events. Covered in Asian-inspired art elements, rich patterns, and sparkling gold accents, this premium linked progressive series is rooted in a 243 Ways reel frame, with 4-level pick 'em progressive jackpot.

### **KEY FEATURES**

- Integrated linked progressive
- 4-Level linked progressives
- Pick 'em progressive feature
- Instant credit prize awards
- ULTRA REELS 243 WAYSTM