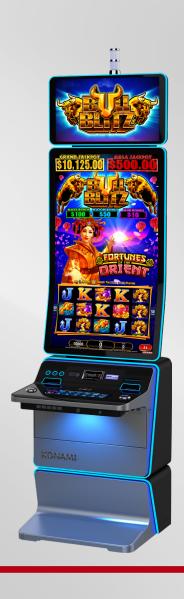

# PREMIUM GAME

Following proven success in the Australian market, Konami is introducing its Bull Blitz<sup>™</sup> premium linked progressive series to North American audiences with comprehensive multi-denomination options. Any 6 or more golden bull symbols trigger the Bull Blitz feature, where all shown credit awards may re-tally in an "XTRA HIT" any time a golden bull symbol lands.

## **KEY FEATURES**

- Integrated linked progressive
- 1-Level linked progressive
- 1-Level standalone progressive
- Stay & Spin
- Xtra Hit feature