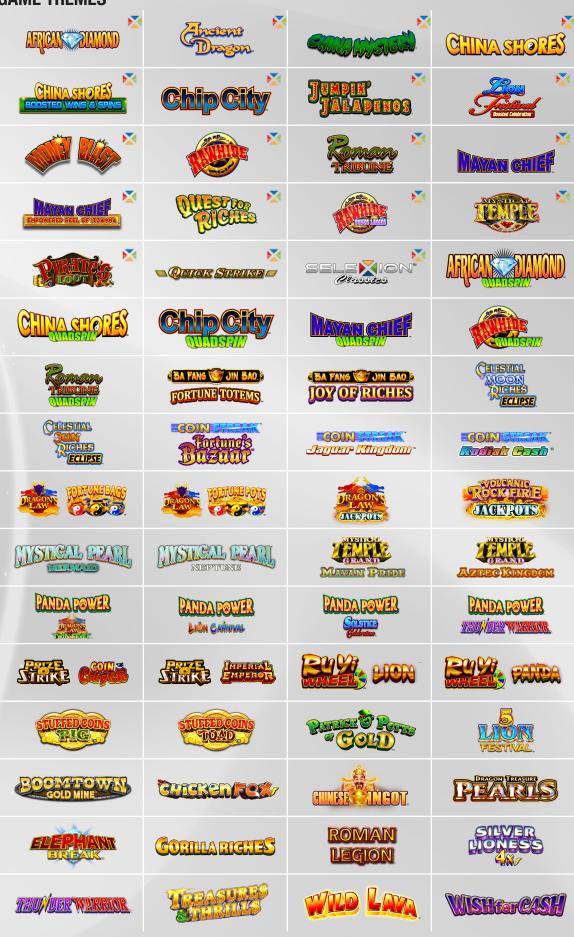

e library with premium crossover IP from DIMENSION 49J, as well as the multi-game edition of All Aboard™

# **IDIMENSION 27**™

# ABSOLUTELY STACKED

We know you love options, so we've piled them up in DIMENSION 27. Three 27-inch stacked monitors are jam packed with fantastic features, made to please the core player.

Your choices multiply with SeleXion multi-game packs, gathering KP3+<sup>TM</sup> and K2V<sup>TM</sup> games in one spot, giving you exponential options with a gorgeous new face. And original titles that shine, like Prize Strike<sup>TM</sup> and base games inspired by proven hits.

## **KEY FEATURES**

- Three 27-inch UHD displays
- Core video slot cabinet, for-sale product
- SeleXion multi-game compatible
- Game library catering to core slot players



#### **GAME THEMES**





#### **BASE GAMES**



- Player-favorite Konami Classic
- 2x Wins during free games
   SeleXion compatible







- Player-favorite Konami Classic
- Balance of Fortune<sup>™</sup>
- SeleXion compatible







- Player-favorite Konami Classic
- 2 Symbols in 1
- SeleXion compatible







- Player-favorite Konami Classic
- 2x Wins during free games
   SeleXion compatible

REWARD



- Player-favorite Konami Classic
- 2x Wins during free games
   SeleXion compatible



- Player-favorite Konami Classic
- Play 4 reel frames at once Play 4 reel frames at once



- Player-favorite Konami Classic
- Play 4 reel frames at once

### CORIUARICHES







- Credit prize collection feature
- Random retrigger, up to 20x





- Free games
- Random wild multipliers







- Free games
- Random full-reel