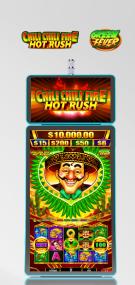

# ELEGANCE TAKES SHAPE

Like its sibling, DIMENSION 49, DIMENSION 49J boasts that big, beautiful portrait screen—with one sleek difference. The J-curve display is a graceful invitation to draw the eye and maximize excitement. As Konami's latest large-format cabinet, DIMENSION 75C<sup>™</sup> curves higher and wider with a massive 75-inch display, rounded from top to bottom.

Epic, cinematic titles sing in 4K UHD on these premium machines. Immersive sound soars. And popular play mechanics amplify anticipation.

## **KEY FEATURES**

- 4K UHD curved displays
- Custom merchandising options
- Game library highlighting premium linked progressive series to thrilling new licensed titles

Symbol-driven excitement is just around the track with Konami's popular All Aboard<sup>TM</sup> linked progressive series—ranked among the industry's Top 25 Grossing Parent Games – Premium Leased & WAP for 21 consecutive months by Eilers & Krejcik Gaming, LLC and Fantini Research. Six or more train symbols trigger a Stay & Spin<sup>TM</sup> feature, taking players on a journey to ample rewards and action-packed bonuses.