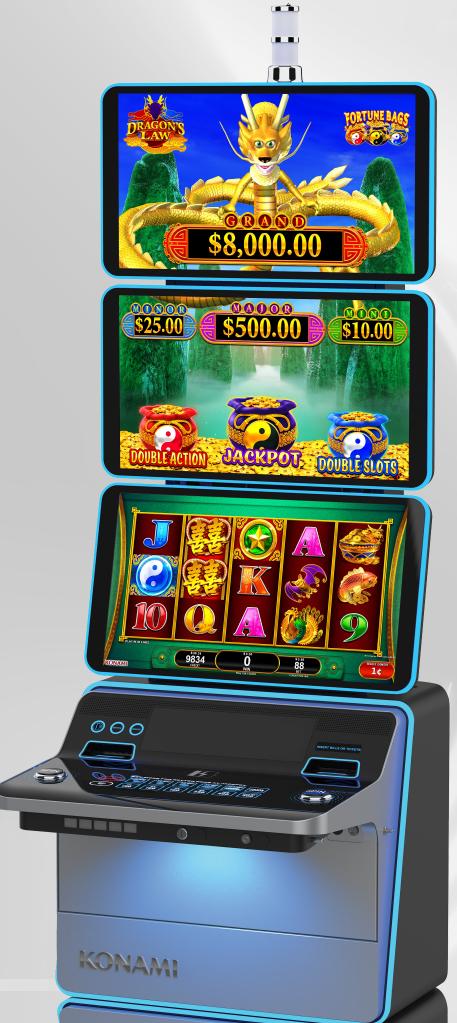

#### **IDIMENSION** 49™

- Flat, 49-inch 4K UHD display
- Game library with an array of original new linked progressive series in stunning portrait display

# **IDIMENSION 49™**

# GOING TO NEW HEIGHTS

From floor to topper, DIMENSION 49 is a study in style and substance. The towering 49" 4K UHD flat screen is a true stunner—built to debut a huge host of new game themes.

Rich colors and intricate art from exotic inspirations have found their ideal canvas. And your players will find the progressives of their dreams.

## **KEY FEATURES**

- Flat 49-inch 4K UHD display
- Game library with an array of original new linked progressive series in stunning portrait display