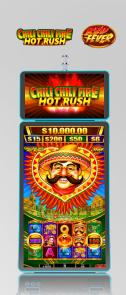

# ELEGANCE TAKES SHAPE

Like its sibling, DIMENSION 49, DIMENSION 49J boasts that big, beautiful portrait screen—with one sleek difference. The J-curve display is a graceful invitation to draw the eye and maximize excitement. As Konami's latest large-format cabinet, DIMENSION 75C<sup>™</sup> curves higher and wider with a massive 75-inch display, rounded from top to bottom.

Epic, cinematic titles sing in 4K UHD on these premium machines. Immersive sound soars. And popular play mechanics amplify anticipation.

## **KEY FEATURES**

- 4K UHD curved displays
- Custom merchandising options
- Game library highlighting premium linked progressive series to thrilling new licensed titles

Symbol-driven excitement is just around the track with Konami's popular All Aboard<sup>TM</sup> linked progressive series—ranked among the industry's Top 25 Grossing Parent Games – Premium Leased & WAP for 21 consecutive months by Eilers & Krejcik Gaming, LLC and Fantini Research. Six or more train symbols trigger a Stay & Spin<sup>TM</sup> feature, taking players on a journey to ample rewards and action-packed bonuses.