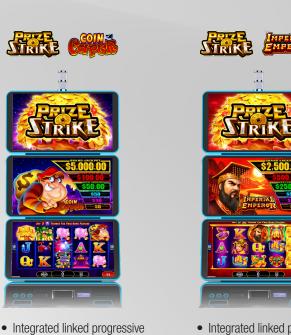

# ABSOLUTELY STACKED

We know you love options, so we've piled them up in DIMENSION 27. Three 27-inch stacked monitors are jam packed with fantastic features, made to please the core player.

Your choices multiply with SeleXion multi-game packs, gathering KP3+<sup>TM</sup> and K2V<sup>TM</sup> games in one spot, giving you exponential options with a gorgeous new face. And original titles that shine, like Prize Strike<sup>TM</sup> and base games inspired by proven hits.

## **KEY FEATURES**

- Three 27-inch UHD displays
- Core video slot cabinet, for-sale product
- SeleXion multi-game compatible
- Game library catering to core slot players

#### **PROGRESSIVES**

- Integrated linked progressive
- Triple bonus mechanic

- Integrated linked progressive
- Triple bonus mechanic

- Integrated linked progressive
- Pick 'em jackpot feature

- Integrated linked progressive
- Pick 'em jackpot feature