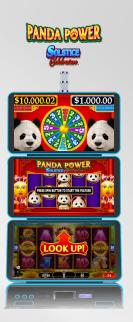

# **PREMIUM GAME**

Favorite characters from Konami's popular Great Guardians<sup>™</sup> slot take on a new form in this All Aboard-style linked progressive series. In addition to working their way to jackpots during the credit prize collection feature, players have the chance to strike a progressive jackpot randomly during primary play.

### **KEY FEATURES**

- Integrated linked progressive
- 1-Level linked progressive
- 1-Level standalone progressive
- Stay & Spin