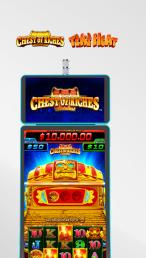

# GOING TO NEW HEIGHTS

From floor to topper, DIMENSION 49 is a study in style and substance. The towering 49" 4K UHD flat screen is a true stunner—built to debut a huge host of new game themes.

Rich colors and intricate art from exotic inspirations have found their ideal canvas. And your players will find the progressives of their dreams.

## **KEY FEATURES**

- Flat 49-inch 4K UHD display
- Game library with an array of original new linked progressive series in stunning portrait display