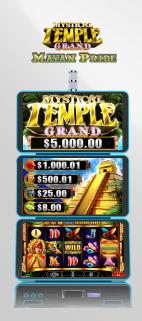

# **IDIMENSION 49™**

# GOING TO NEW HEIGHTS

From floor to topper, DIMENSION 49 is a study in style and substance. The towering 49" 4K UHD flat screen is a true stunner—built to debut a huge host of new game themes.

Rich colors and intricate art from exotic inspirations have found their ideal canvas. And your players will find the progressives of their dreams.

## **KEY FEATURES**

- Flat 49-inch 4K UHD display
- Game library with an array of original new linked progressive series in stunning portrait display