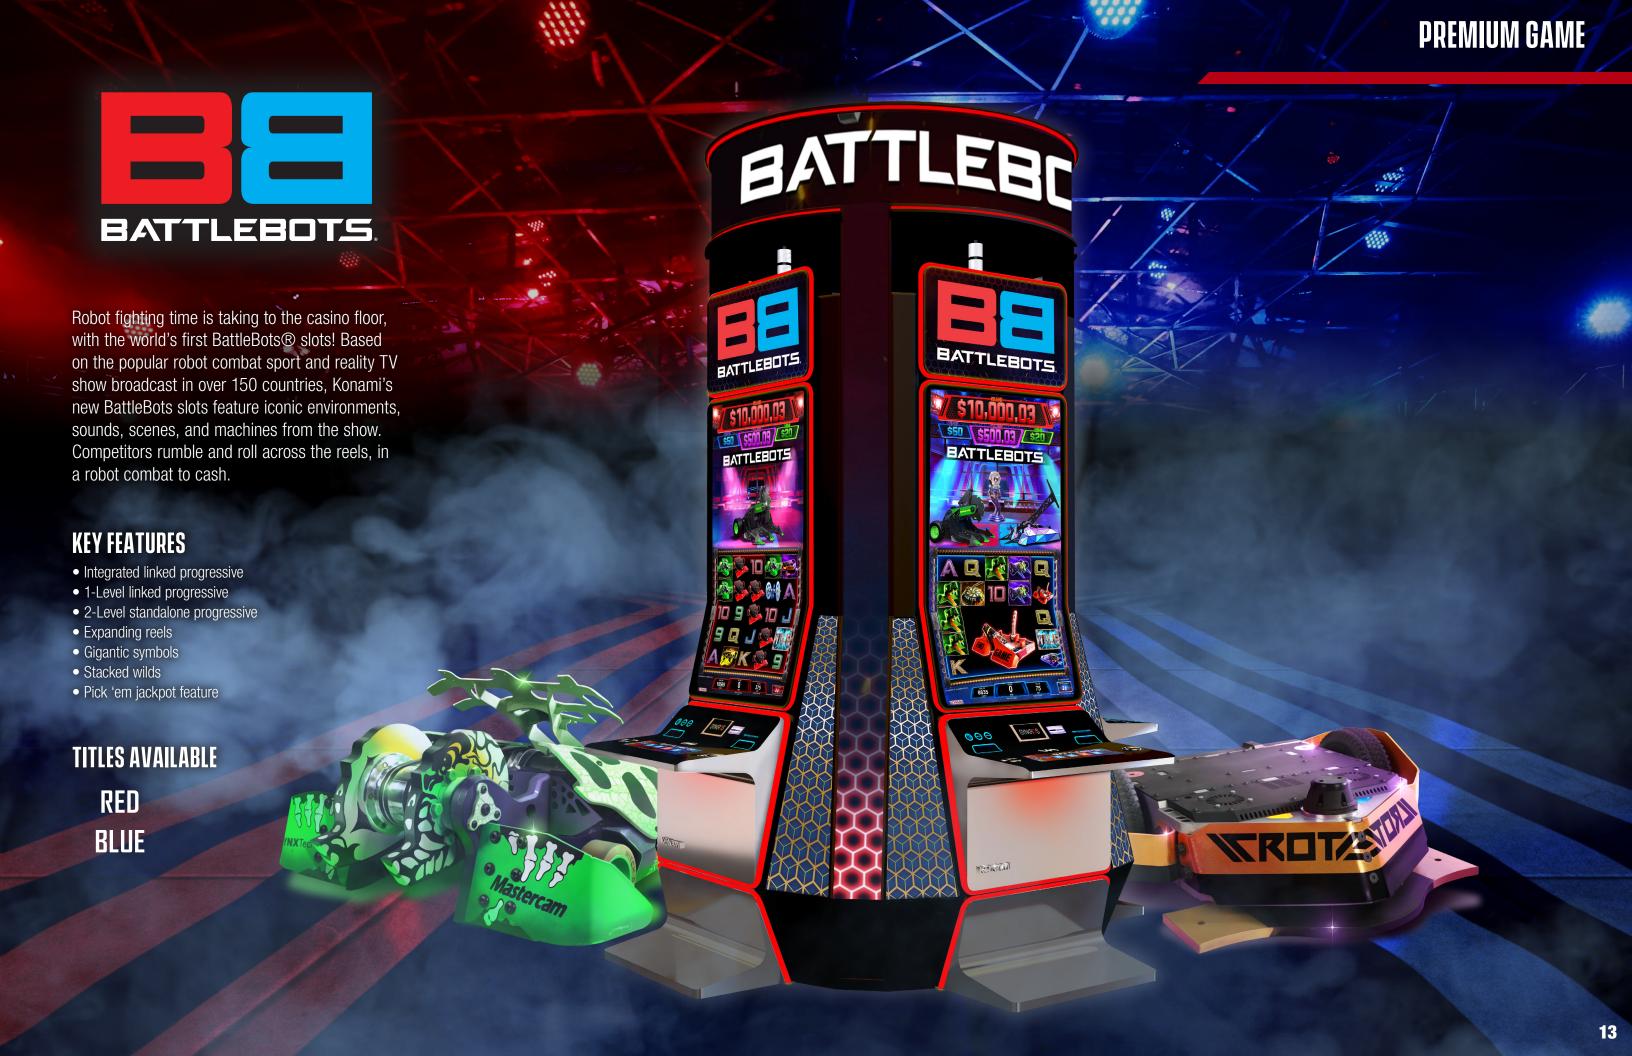

# PREMIUM GAME

Following proven success in the Australian market, Konami is introducing its Bull Blitz<sup>™</sup> premium linked progressive series to North American audiences with comprehensive multi-denomination options. Any 6 or more golden bull symbols trigger the Bull Blitz feature, where all shown credit awards may re-tally in an "XTRA HIT" any time a golden bull symbol lands.

## **KEY FEATURES**

- Integrated linked progressive
- 1-Level linked progressive
- 1-Level standalone progressive
- Stay & Spin
- Xtra Hit feature

# TITLES AVAILABLE