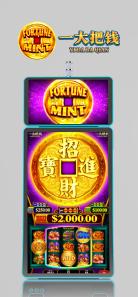

# RICHLIFE.

Capture a slice of American paradise in this original linked progressive slots series. Featuring the 1985 Grammy award-winning song "Living in America" by Rock and Roll Hall of Fame honoree James Brown, players can win multiple jackpot wheel spins, including a chance at the \$10,000 Grand!