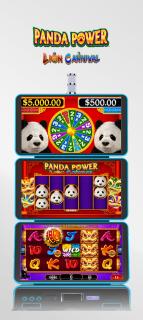

# **PREMIUM GAME**

Favorite characters from Konami's popular Great Guardians<sup>™</sup> slot take on a new form in this All Aboard-style linked progressive series. In addition to working their way to jackpots during the credit prize collection feature, players have the chance to strike a progressive jackpot randomly during primary play.

### **KEY FEATURES**

- Integrated linked progressive
- 1-Level linked progressive
- 1-Level standalone progressive
- Stay & Spin