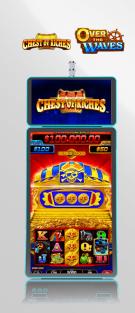

# ABSOLUTELY STACKED

We know you love options, so we've piled them up in DIMENSION 27. Three 27-inch stacked monitors are jam packed with fantastic features, made to please the core player.

Your choices multiply with SeleXion multi-game packs, gathering KP3+<sup>TM</sup> and K2V<sup>TM</sup> games in one spot, giving you exponential options with a gorgeous new face. And original titles that shine, like Prize Strike<sup>TM</sup> and base games inspired by proven hits.

## **KEY FEATURES**

- Three 27-inch UHD displays
- Core video slot cabinet, for-sale product
- SeleXion multi-game compatible
- Game library catering to core slot players