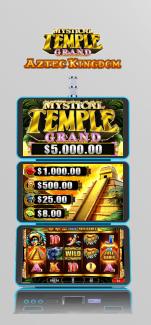

# ENVELOPE,

Lucky Envelope™ opens fresh possibilities of player excitement around the enduring gift-giving tradition of the red envelope, through exhilarating symbol-driven prizes and surprising mystery-trigger events. Covered in Asian-inspired art elements, rich patterns, and sparkling gold accents, this premium linked progressive series is rooted in a 243 Ways reel frame, with 4-level pick 'em progressive jackpot.

### **KEY FEATURES**

- Integrated linked progressive
- 4-Level linked progressives
- Pick 'em progressive feature
- Instant credit prize awards
- ULTRA REELS 243 WAYSTM