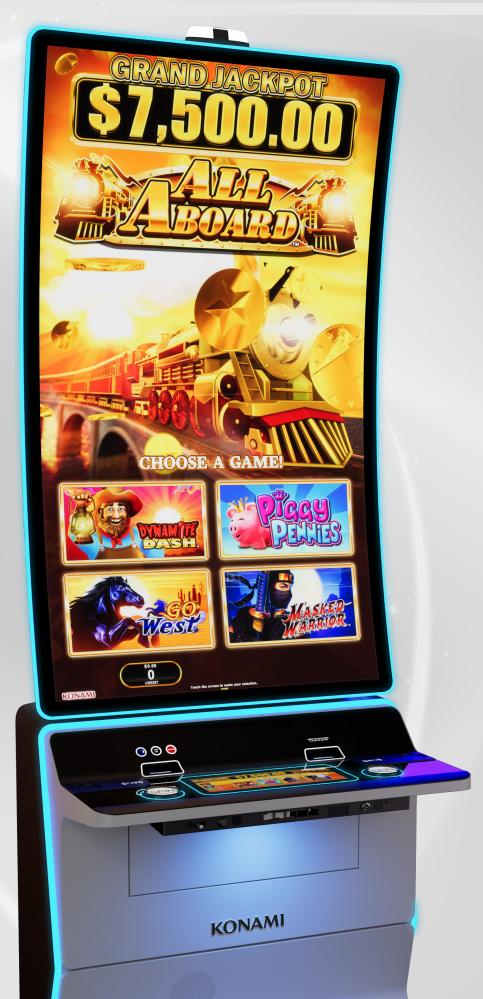

## **KEY FEATURES**

- 4K UHD curved displays
- Custom merchandising options
- Game library highlighting premium linked progressive series to thrilling new licensed titles

Symbol-driven excitement is just around the track with Konami's popular All Aboard<sup>TM</sup> linked progressive series—ranked among the industry's Top 25 Grossing Parent Games – Premium Leased & WAP for 21 consecutive months by Eilers & Krejcik Gaming, LLC and Fantini Research. Six or more train symbols trigger a Stay & Spin<sup>TM</sup> feature, taking players on a journey to ample rewards and action-packed bonuses.

### **KEY FEATURES**

- Integrated linked progressive
- Level linked progressive
- 4-Level non-incrementing jackpots
- Stay & Spin™
- All Aboard multi-game edition available exclusively on DIMENSION 75C

CHOOSE A GAME

**0**0€

11