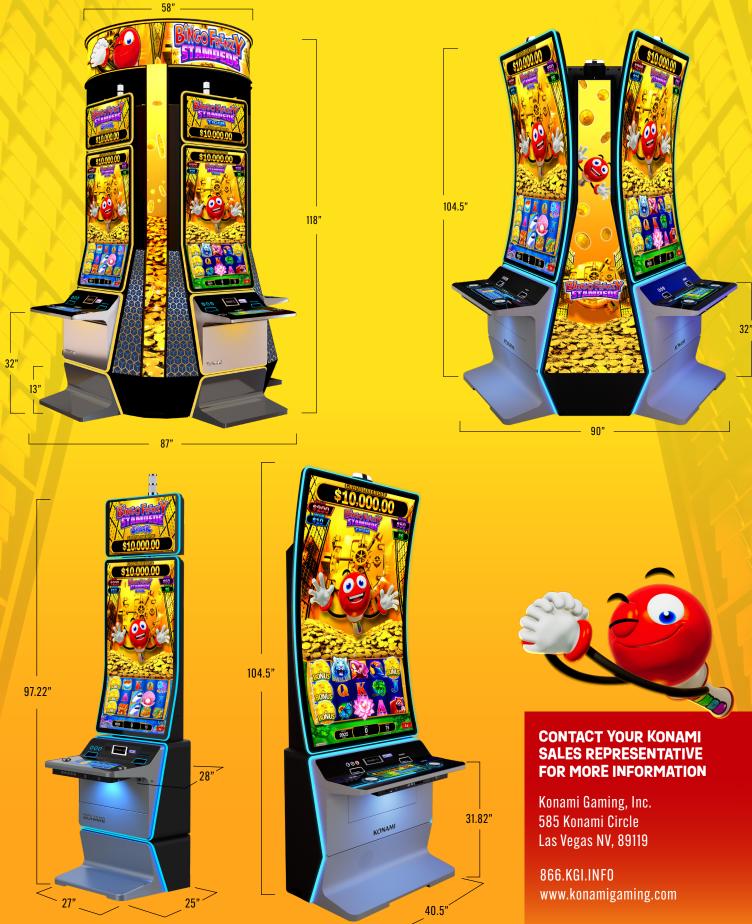

#### **DIMENSIONS AND CONFIGURATIONS**

Available on DIMENSION 49J and DIMENSION 75C

All marks  $^{\textcircled{B}}$  , TM, or MC;  $^{\textcircled{O}}$  2024 Konami Gaming, Inc. All rights reserved.