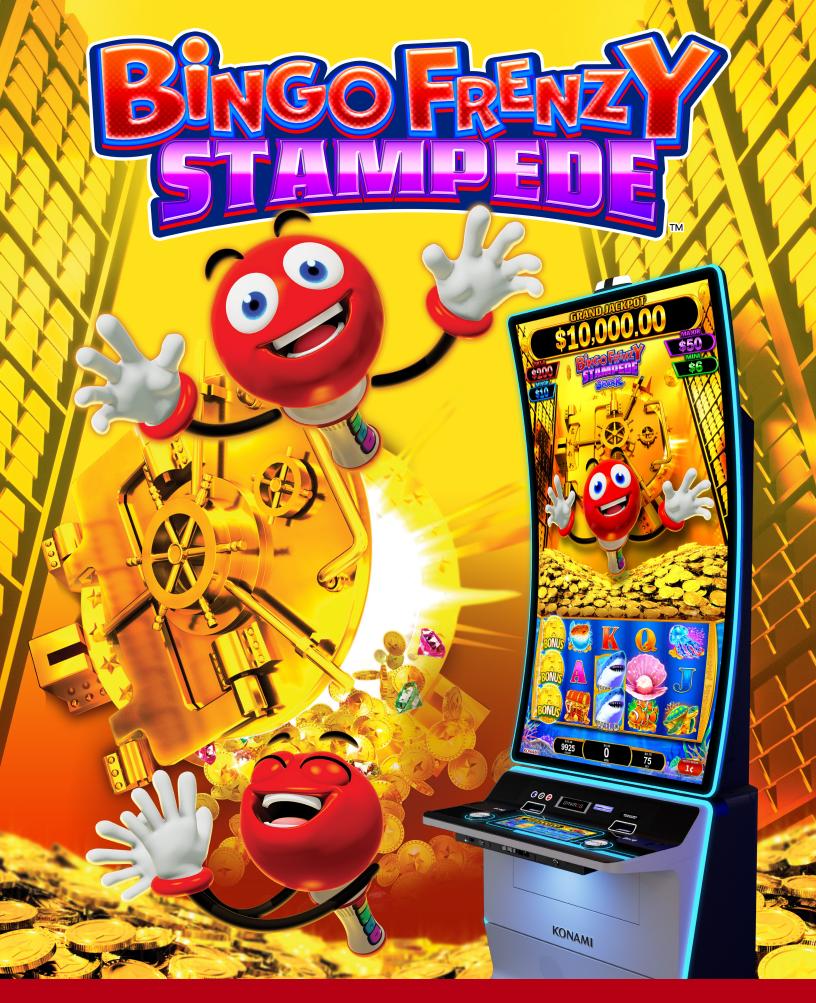

KONAMI

Born from fun.®

Bingo Frenzy Stampede<sup>™</sup> is an original linked progressive slot series arriving now to casinos on Konami Gaming, Inc.'s DIMENSION 49J<sup>™</sup> and DIMENSION 75C<sup>™</sup> premium lease cabinets. This game uniquely combines a popular credit prize feature with a 5-in-a-row bingo mechanic. It is especially attractive to players because the credit prizes collected during the bonus are collapsed into the center symbol, thereby freeing more reel positions to collect prizes in any subsequent spins! And with a personified bingo dauber as the game's hero character, Bingo Frenzy Stampede is further differentiated for its high-energy animations and upbeat entertainment tempo.

#### **DIMENSIONS AND CONFIGURATIONS**

Available on DIMENSION 49J and DIMENSION 75C

All marks  $^{\textcircled{B}}$  , TM, or MC;  $^{\textcircled{O}}$  2024 Konami Gaming, Inc. All rights reserved.