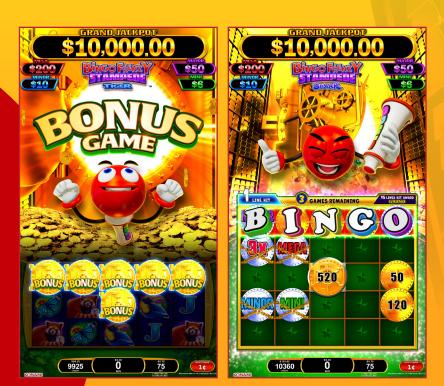

#### **BINGO FRENZY FEATURE**

When any 6 or more Bonus vault symbols appear, it awards the game's signature Bingo Frenzy Feature, played across a 5x5 "game card" with 3 spins to begin. Any time a prize symbol lands, the number of remaining spins resets to 3. By collecting 5 symbols in a row, players can unlock big potential prizes across the game card, including Mega, Major, Minor, Mini, 3x, and 2x multipliers. Once the row of coins is claimed, it collapses; opening more ways to win and giving players more chance to shout "Bingo!" many times over in the same game bonus. If 15 or more 5-in-a-row "Bingo" hits are won during the feature, then the big Grand Jackpot is awarded!