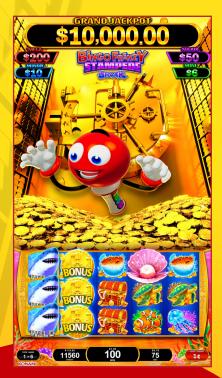

## **GAME PLAY**

Bingo Frenzy Stampede has a standard 5-reel base game, with the chance to collect bonus vault symbols across all 5 reels. Beyond standard line wins, players chase 3 Scatter symbols to land the free game feature or 6 Bonus vault symbol to enter the credit collection bonus. In addition, the game's big Grand jackpot can be awarded at random during primary play.

#### **BINGO FRENZY FEATURE**

When any 6 or more Bonus vault symbols appear, it awards the game's signature Bingo Frenzy Feature, played across a 5x5 "game card" with 3 spins to begin. Any time a prize symbol lands, the number of remaining spins resets to 3. By collecting 5 symbols in a row, players can unlock big potential prizes across the game card, including Mega, Major, Minor, Mini, 3x, and 2x multipliers. Once the row of coins is claimed, it collapses; opening more ways to win and giving players more chance to shout "Bingo!" many times over in the same game bonus. If 15 or more 5-in-a-row "Bingo" hits are won during the feature, then the big Grand Jackpot is awarded!