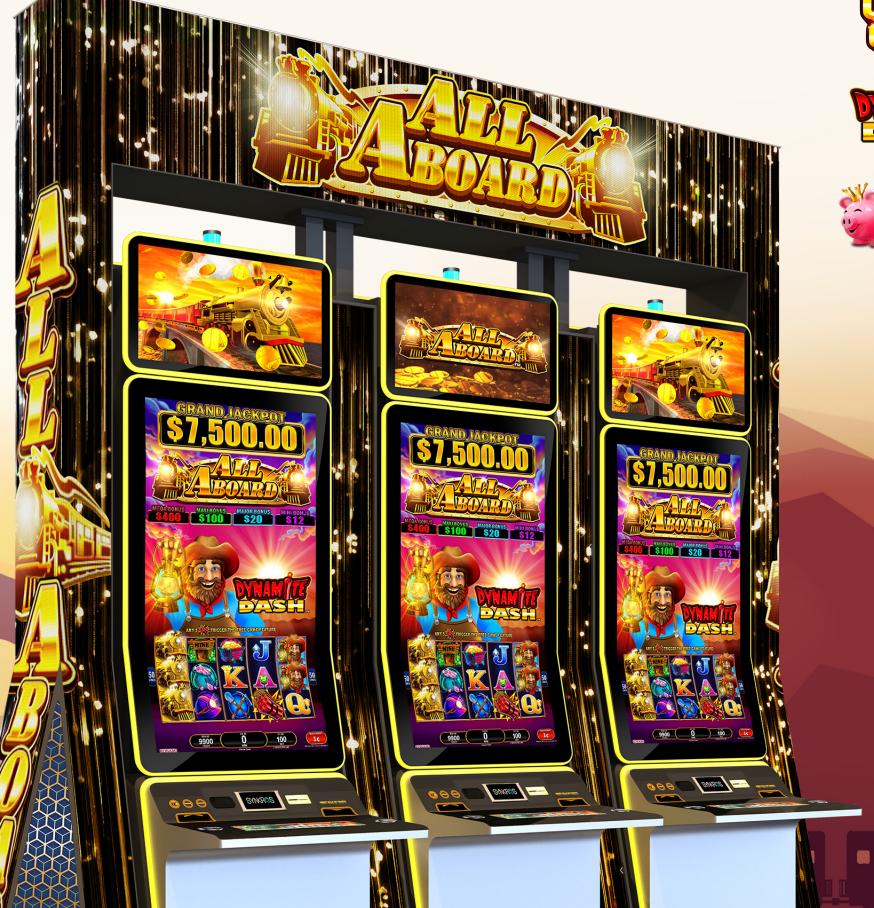

#### TITLES AVAILABLE

Symbol-driven excitement is just around the track with Konami's popular All Aboard™ linked progressive series—ranked Top 25 Grossing Parent Games – Premium Leased & WAP for over 3 years by Eilers & Krejcik Gaming, LLC and Fantini Research. Six or more train symbols trigger a credit collection feature, taking players on a journey to ample rewards and action-packed bonuses.

## **KEY FEATURES**

- Integrated linked progressive
- 1-Level linked progressive
- 4-Level non-incrementing jackpots
- World-famous credit collection feature

KONAM

KONAM

Following proven success in the Class III market, Konami is introducing its Bull Blitz™ premium linked progressive series to HHR audiences with thrilling prize opportunities and high-energy features. Any 6 or more golden bull symbols trigger the Bull Blitz feature, where all shown credit awards may re-tally in an "X-TRA HIT" any time a golden bull symbol lands.