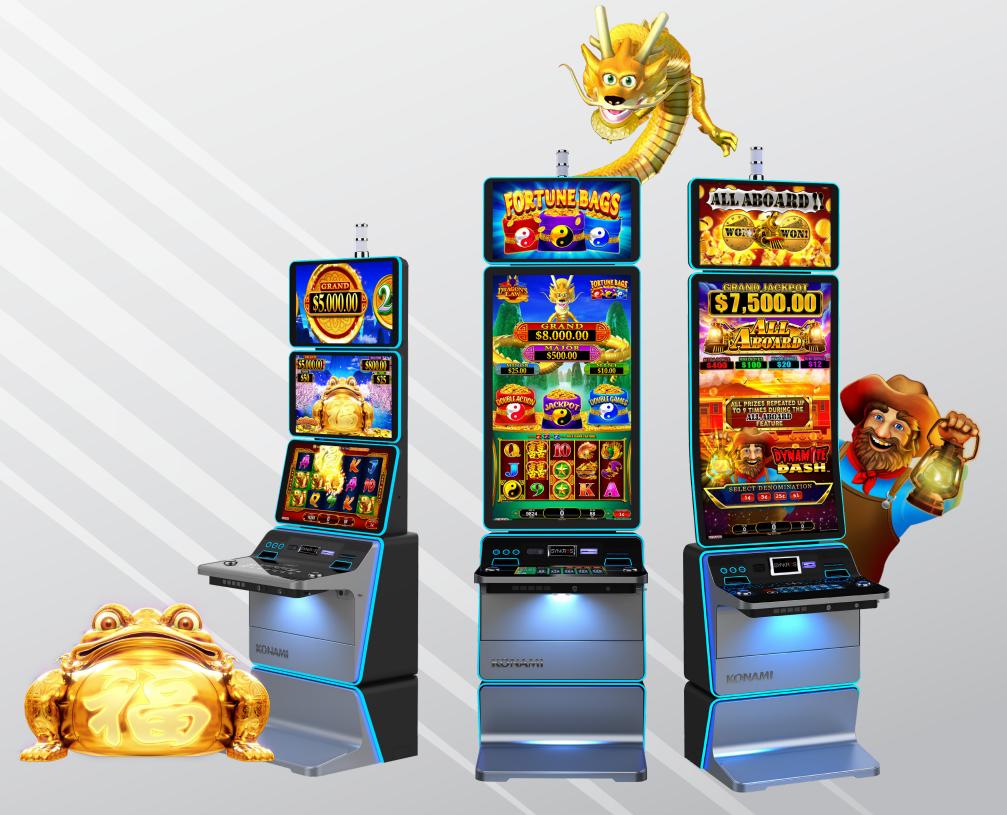

# THE BIG BREAKTHROUGH

Sleek and panoramic. Flexible and comfortable. Innovative in every way. The entire DIMENSION line shows you beauty and brains in each fabulous facet, and showcases our content to its ultimate expression. Generous in its proportions, DIMENSION still has a go-anywhere footprint for unparalleled operator options. Details are devoted to player comfort, with drink holders, handbag hooks, device chargers, and space to spread out.

In sum, DIMENSION is made to grab attention—and keep it.

- Three 27-inch UHD displays
- Core video slot cabinet
- Game library catering to core players

# ABSOLUTELY STACKED

We know you love options, so we've piled them up in DIMENSION 27. Three stacked monitors are jam packed with fantastic features, made to please the core player.

### **KEY FEATURES**

- •Three stacked displays
- Core video slot cabinet
- •Game library catering to core slot players

#### **GAME THEMES AVAILABLE**

- 5 Elemental Legends<sup>™</sup>
- 5 Lion Festival<sup>™</sup>
- Ba Fang Jin Bao: Fortune Totems™
- Ba Fang Jin Bao: Joy of Riches™
- China Shores Boosted Wins & Spins™
- Cobra Hearts<sup>™</sup>
- Dragon Treasure Pearls™
- **Dragon's Law** Fortune Bags™
- **Dragon's Law** Fortune Pots™
- Great Guardians<sup>™</sup>
- Lion Festival Boosted Celebration™
- Mayan Chief Empowered Reel of Itzamna™
- Panda Power Dragon's Law Twin Fever™
- Panda Power Lion Carnival™
- Prize Strike Coin Caper<sup>™</sup>
- Prize Strike Imperial Emperor<sup>™</sup>
- Ru Yi Wheel Lion™
- Ru Yi Wheel Panda™
- Stuffed Coins Pig<sup>™</sup>
- Stuffed Coins Toad<sup>™</sup>