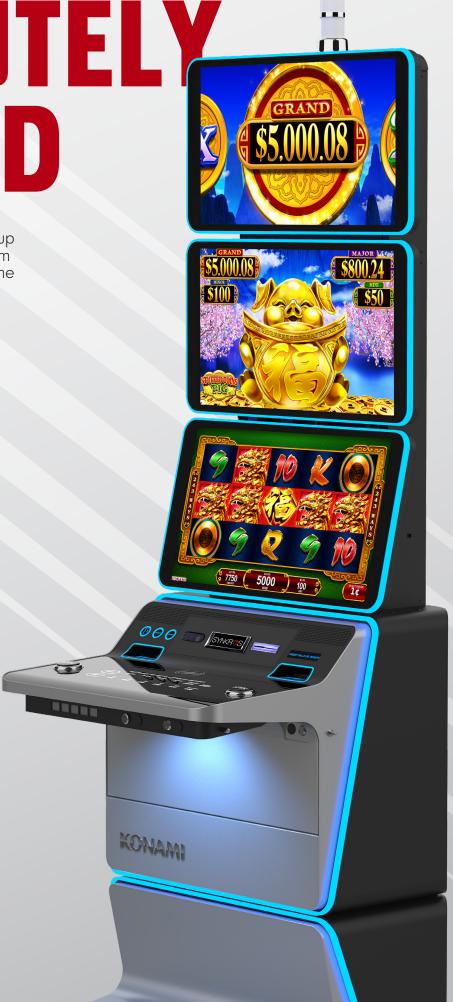

# GOING TO NEW HEIGHTS

From floor to topper, DIMENSION 49 is a study in style and substance. The towering 49" 4K UHD flat screen is a true stunner—built to debut a huge host of new game themes.

Rich colors and intricate art from exotic inspirations have found their ideal canvas. And your players will find the progressives of their dreams.

# **IDIMENSION 49™**

### **KEY FEATURES**

- Flat 49-inch 4K UHD display
- Core video cabinet
- Game library with an array of original new linked progressive series in stunning portrait display

#### **GAME THEMES AVAILABLE**

- Ba Fang Jin Bao Abundant Fortune™
- Ba Fang Jin Bao Fortune Totems™
- China Shores Great Stacks™
- Diamond Trails Ocean Winnings™
- Diamond Trails Safari Winnings™
- Dragon's Law Fortune Bags™
- Dragon's Law Fortune Pots™
- Fortune Mint: Fu Gui You Yu™
- Fortune Mint: Fu Xing Gao Zhao™
- Imperial Wealth Triple Sparkle<sup>™</sup>
  Lotus Land Triple Sparkle<sup>™</sup>
- Majestic Moon Triple Sparkle<sup>™</sup>
- Mayan Chief Great Stacks<sup>™</sup>
- Tiki Adventure™
- Treasure Lounge<sup>™</sup>
- **Triple Tower** Bushido Warrior™
- Triple Tower Jungle Way™