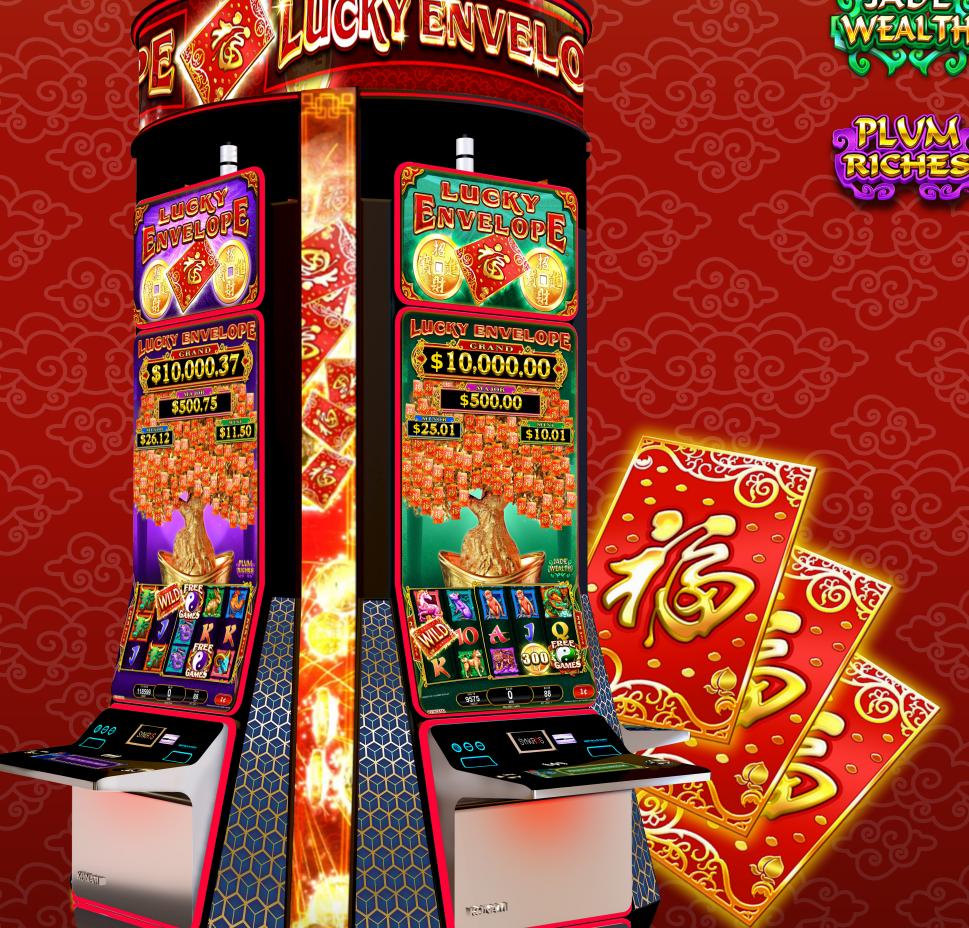

## **KEY FEATURES**

- Integrated linked progressive
- 1-Level linked progressive
- Stay & Spin
- Xtra Hit feature

Lucky Envelope<sup>TM</sup> opens fresh possibilities of player excitement around the enduring gift-giving tradition of the red envelope, through exhilarating symbol-driven prizes and surprising mystery-trigger events. Covered in Asian-inspired art elements, rich patterns, and sparkling gold accents, this premium linked progressive series is rooted in a 243 Ways reel frame, with 4-level pick 'em progressive jackpot.

## **KEY FEATURES**

- Integrated linked progressive
- 4-Level linked progressives
- Pick 'em progressive feature
- Instant credit prize awards
- ULTRA REELS 243 WAYSTM