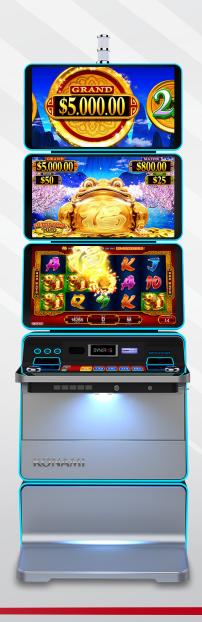

In sum, DIMENSION is made to grab attention—and keep it.

- Three 27-inch UHD displays
- Core video slot cabinet
- Game library catering to core players

# ABSOLUTELY STACKED

We know you love options, so we've piled them up in DIMENSION 27. Three stacked monitors are jam packed with fantastic features, made to please the core player.

### **KEY FEATURES**

- •Three stacked displays
- Core video slot cabinet
- •Game library catering to core slot players