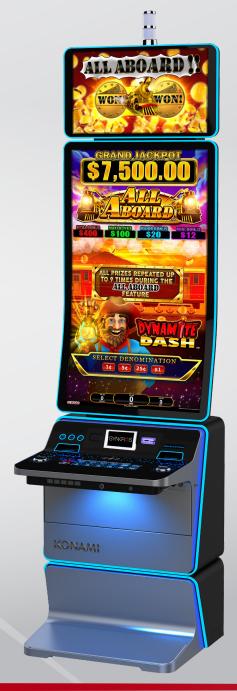

#### TITLES AVAILABLE

Symbol-driven excitement is just around the track with Konami's popular All Aboard™ linked progressive series—ranked Top 25 Grossing Parent Games – Premium Leased & WAP for over 3 years by Eilers & Krejcik Gaming, LLC and Fantini Research. Six or more train symbols trigger a credit collection feature, taking players on a journey to ample rewards and action-packed bonuses.

## **KEY FEATURES**

- Integrated linked progressive
- 1-Level linked progressive
- 4-Level non-incrementing jackpots
- World-famous credit collection feature

KONAM

KONAM

Following proven success in the Class III market, Konami is introducing its Bull Blitz™ premium linked progressive series to HHR audiences with thrilling prize opportunities and high-energy features. Any 6 or more golden bull symbols trigger the Bull Blitz feature, where all shown credit awards may re-tally in an "X-TRA HIT" any time a golden bull symbol lands.