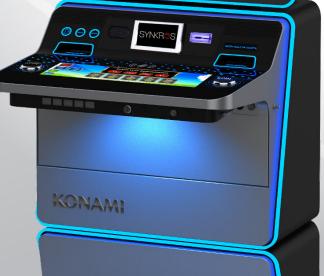

# ABSOLUTELY STACKED

We know you love options, so we've piled them up in DIMENSION 27. Three stacked monitors are jam packed with fantastic features, made to please the core player.

### **KEY FEATURES**

- •Three stacked displays
- Core video slot cabinet
- •Game library catering to core slot players