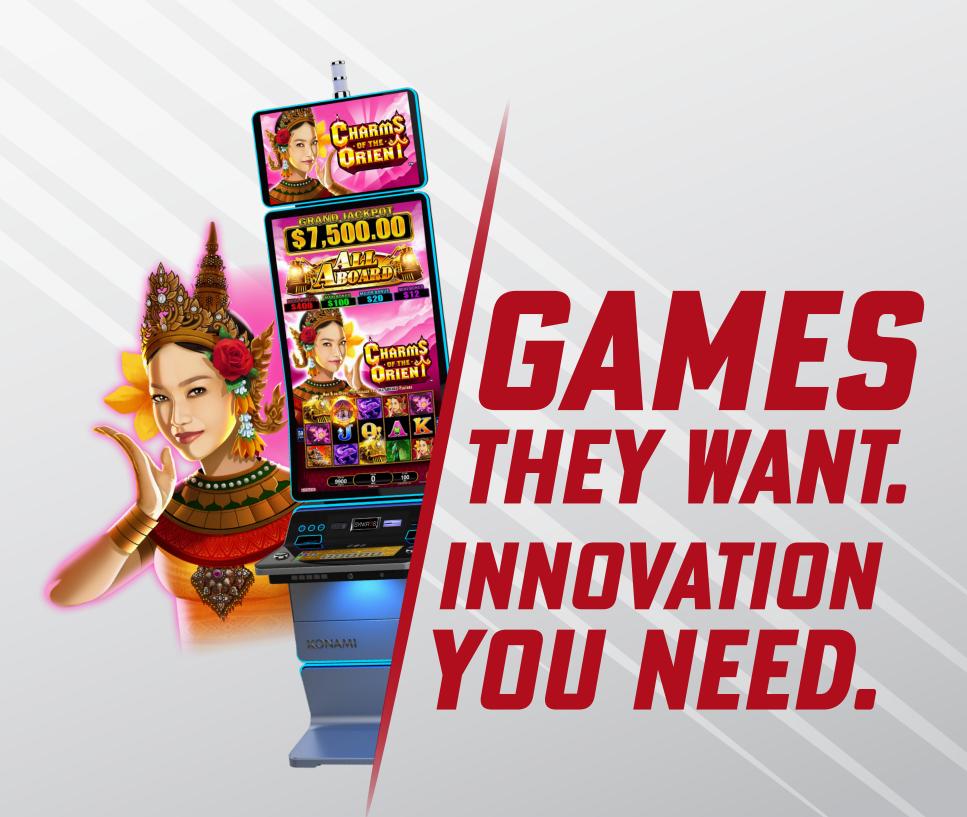

ELEGANCE TAKES SHAPE

Like its sibling, DIMENSION 49, DIMENSION 49J boasts that big, beautiful portrait screen—with one sleek difference. The J-curve display is a graceful invitation to draw the eye and maximize excitement.

Epic, cinematic titles sing in 4K UHD on these premium machines. Immersive sound soars. And popular play mechanics amplify anticipation.

### **KEY FEATURES**

- 4K UHD curved displays
- Custom merchandising options
- Game library highlighting premium linked progressive series to thrilling new licensed titles

@ 0 0