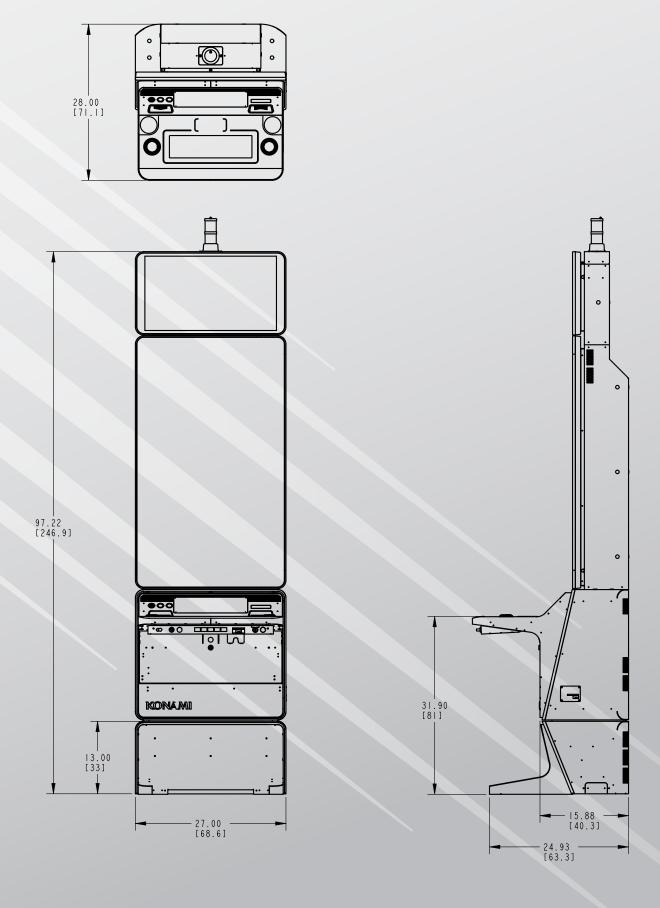

time a golden bull symbol lands.

## **KEY FEATURES**

- Integrated linked progressive
- 1-Level linked progressive
- Stay & Spin
- Xtra Hit feature







Lucky Envelope<sup>TM</sup> opens fresh possibilities of player excitement around the enduring gift-giving tradition of the red envelope, through exhilarating symbol-driven prizes and surprising mystery-trigger events. Covered in Asian-inspired art elements, rich patterns, and sparkling gold accents, this premium linked progressive series is rooted in a 243 Ways reel frame, with 4-level pick 'em progressive jackpot.

## **KEY FEATURES**

- Integrated linked progressive
- 4-Level linked progressives
- Pick 'em progressive feature
- Instant credit prize awards
- ULTRA REELS 243 WAYSTM



# **SPECIFICATIONS**





# **SPECIFICATIONS**





# **SPECIFICATIONS**