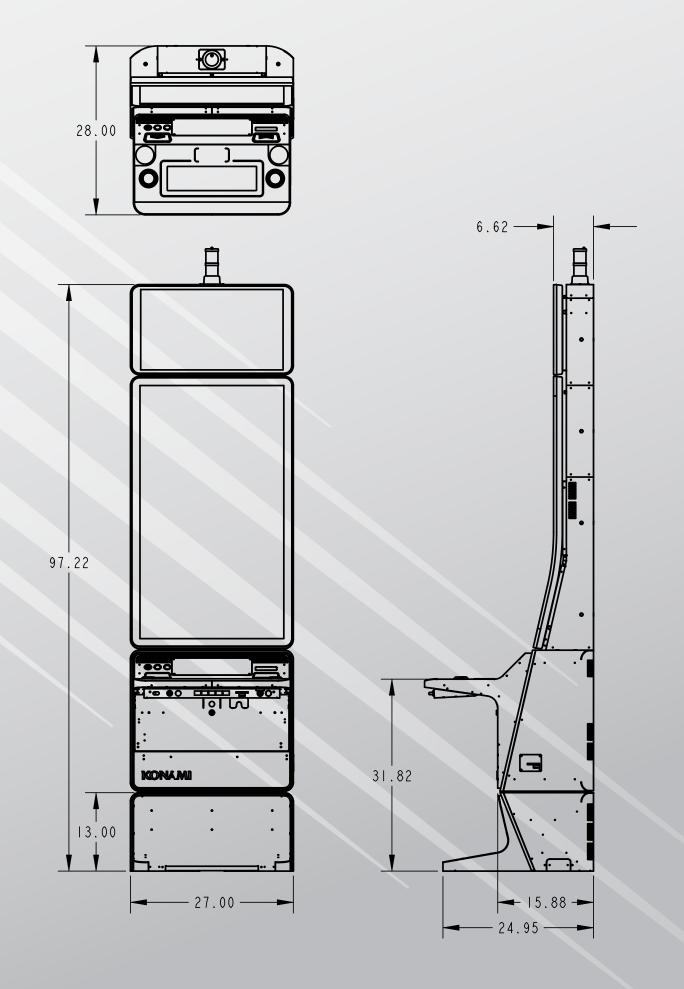

lands.

## **KEY FEATURES**

- Integrated linked progressive
- 1-Level linked progressive
- Stay & Spin
- Xtra Hit feature







Lucky Envelope<sup>TM</sup> opens fresh possibilities of player excitement around the enduring gift-giving tradition of the red envelope, through exhilarating symbol-driven prizes and surprising mystery-trigger events. Covered in Asian-inspired art elements, rich patterns, and sparkling gold accents, this premium linked progressive series is rooted in a 243 Ways reel frame, with 4-level pick 'em progressive jackpot.

## **KEY FEATURES**

- Integrated linked progressive
- 4-Level linked progressives
- Pick 'em progressive feature
- Instant credit prize awards
- ULTRA REELS 243 WAYSTM



# **SPECIFICATIONS**





# **SPECIFICATIONS**





# **SPECIFICATIONS**