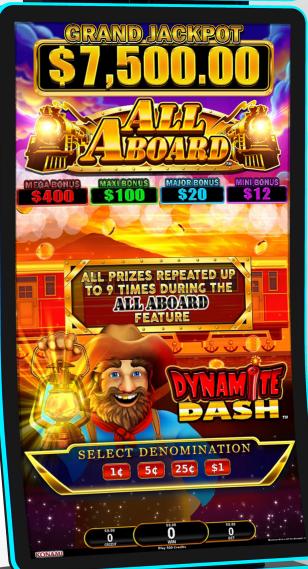

#### TITLES AVAILABLE

Symbol-driven excitement is just around the track with Konami's popular All Aboard™ linked progressive series—ranked Top 25 Grossing Parent Games – Premium Leased & WAP for over 3 years by Eilers & Krejcik Gaming, LLC and Fantini Research. Six or more train symbols trigger a credit collection feature, taking players on a journey to ample rewards and action-packed bonuses.

## **KEY FEATURES**

- Integrated linked progressive
- 1-Level linked progressive
- 4-Level non-incrementing jackpots
- World-famous credit collection feature

KONAM

KONAM

Following proven success in the Class III market, Konami is introducing its Bull Blitz™ premium linked progressive series to HHR audiences with thrilling prize opportunities and high-energy features. Any 6 or more golden bull symbols trigger the Bull Blitz feature, where all shown credit awards may re-tally in an "X-TRA HIT" any time a golden bull symbol lands.