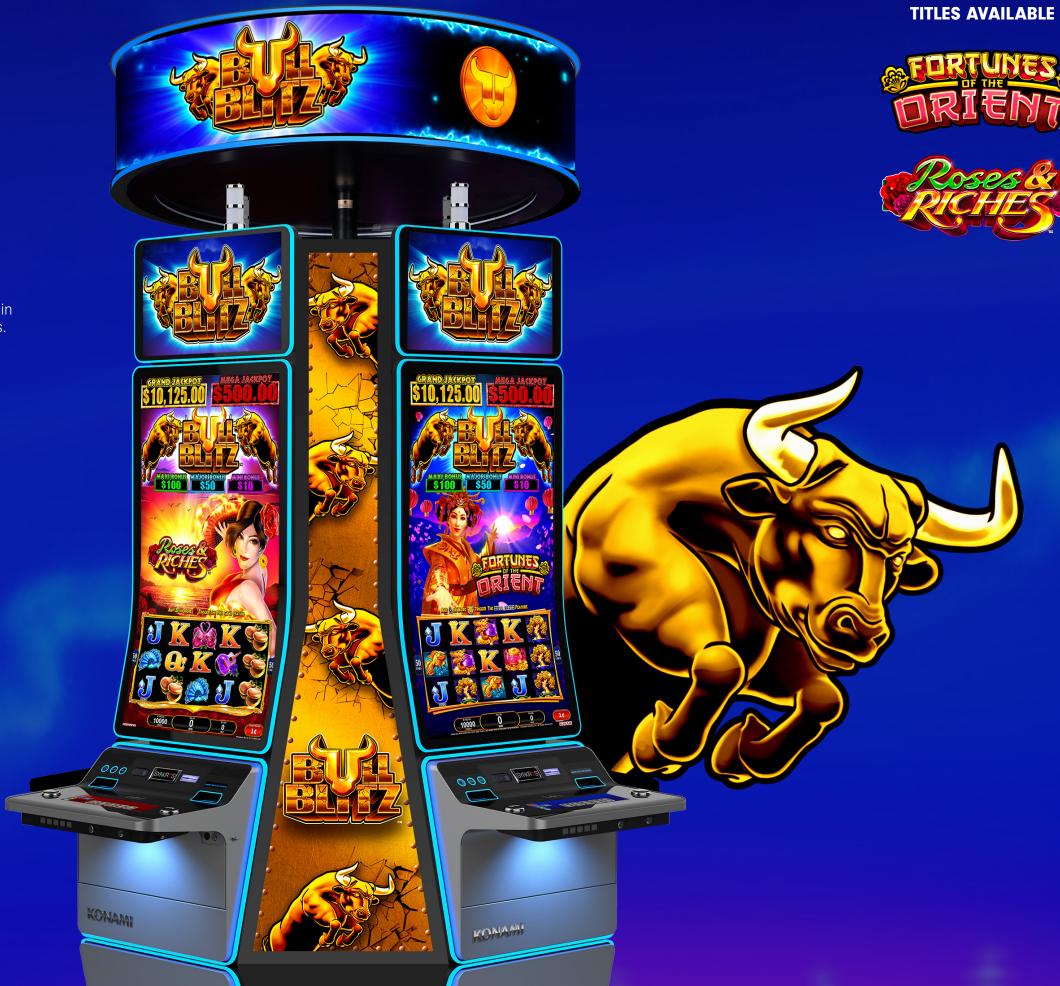

## **KEY FEATURES**

- Integrated linked progressive
- 1-Level linked progressive
- 4-Level non-incrementing jackpots
- World-famous credit collection feature

KONAM

KONAM

Following proven success in the Class III market, Konami is introducing its Bull Blitz™ premium linked progressive series to HHR audiences with thrilling prize opportunities and high-energy features. Any 6 or more golden bull symbols trigger the Bull Blitz feature, where all shown credit awards may re-tally in an "X-TRA HIT" any time a golden bull symbol lands.