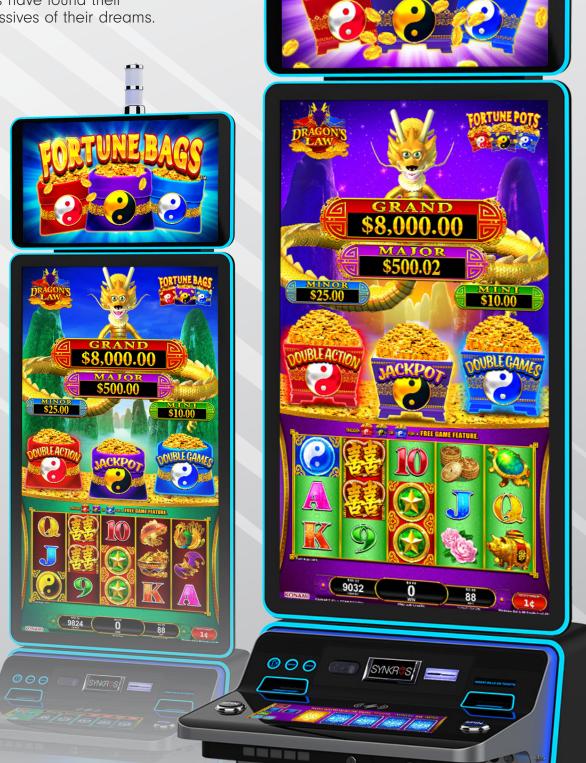

# GOING TO NEW HEIGHTS

From floor to topper, DIMENSION 49 is a study in style and substance. The towering 49" 4K UHD flat screen is a true stunner—built to debut a huge host of new game themes.

Rich colors and intricate art from exotic inspirations have found their ideal canvas. And your players will find the progressives of their dreams.

# **IDIMENSION 49™**

### **KEY FEATURES**

- Flat 49-inch 4K UHD display
- Core video cabinet
- Game library with an array of original new linked progressive series in stunning portrait display

#### **GAME THEMES AVAILABLE**

- Ba Fang Jin Bao Abundant Fortune™
- Ba Fang Jin Bao Fortune Totems™
- China Shores Great Stacks™
- Diamond Trails Ocean Winnings™
- Diamond Trails Safari Winnings™
- Dragon's Law Fortune Bags™
- Dragon's Law Fortune Pots™
- Fortune Mint: Fu Gui You Yu™
- Fortune Mint: Fu Xing Gao Zhao™
- Imperial Wealth Triple Sparkle<sup>™</sup>
  Lotus Land Triple Sparkle<sup>™</sup>
- Majestic Moon Triple Sparkle<sup>™</sup>
- Mayan Chief Great Stacks<sup>™</sup>
- Tiki Adventure™
- Treasure Lounge<sup>™</sup>
- **Triple Tower** Bushido Warrior™
- Triple Tower Jungle Way™

ELEGANCE TAKES SHAPE

Like its sibling, DIMENSION 49, DIMENSION 49J boasts that big, beautiful portrait screen—with one sleek difference. The J-curve display is a graceful invitation to draw the eye and maximize excitement.

Epic, cinematic titles sing in 4K UHD on these premium machines. Immersive sound soars. And popular play mechanics amplify anticipation.