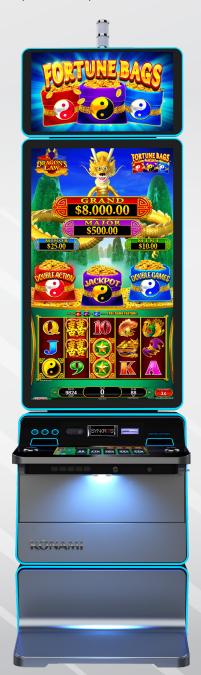

#### DIMENSION 49™

- Flat, 49-inch 4K UHD display
- Game library with an array of original new linked progressive series in stunning portrait display

# GOING TO NEW HEIGHTS

From floor to topper, DIMENSION 49 is a study in style and substance. The towering 49" 4K UHD flat screen is a true stunner—built to debut a huge host of new game themes.

Rich colors and intricate art from exotic inspirations have found their ideal canvas. And your players will find the progressives of their dreams.

### **KEY FEATURES**

- Flat 49-inch 4K UHD display
- Core video cabinet
- Game library with an array of original new linked progressive series in stunning portrait display