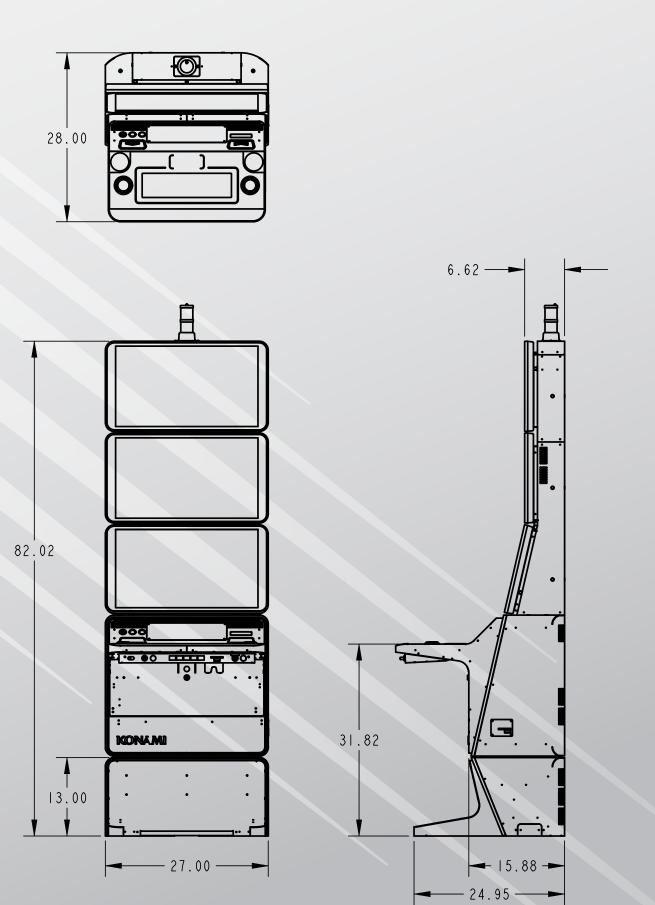

ally in an "X-TRA HIT" any time a golden bull symbol lands.

## **KEY FEATURES**

- Integrated linked progressive
- 1-Level linked progressive
- Stay & Spin
- Xtra Hit feature







Lucky Envelope<sup>TM</sup> opens fresh possibilities of player excitement around the enduring gift-giving tradition of the red envelope, through exhilarating symbol-driven prizes and surprising mystery-trigger events. Covered in Asian-inspired art elements, rich patterns, and sparkling gold accents, this premium linked progressive series is rooted in a 243 Ways reel frame, with 4-level pick 'em progressive jackpot.

## **KEY FEATURES**

- Integrated linked progressive
- 4-Level linked progressives
- Pick 'em progressive feature
- Instant credit prize awards
- ULTRA REELS 243 WAYSTM



# **SPECIFICATIONS**





# **SPECIFICATIONS**





# **SPECIFICATIONS**