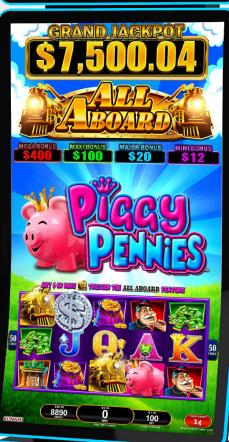

#### TITLES AVAILABLE

Symbol-driven excitement is just around the track with Konami's popular All Aboard™ linked progressive series—ranked Top 25 Grossing Parent Games – Premium Leased & WAP for over 3 years by Eilers & Krejcik Gaming, LLC and Fantini Research. Six or more train symbols trigger a credit collection feature, taking players on a journey to ample rewards and action-packed bonuses.

## **KEY FEATURES**

- Integrated linked progressive
- 1-Level linked progressive
- 4-Level non-incrementing jackpots
- World-famous credit collection feature

KONAM

KONAM

Following proven success in the Class III market, Konami is introducing its Bull Blitz™ premium linked progressive series to HHR audiences with thrilling prize opportunities and high-energy features. Any 6 or more golden bull symbols trigger the Bull Blitz feature, where all shown credit awards may re-tally in an "X-TRA HIT" any time a golden bull symbol lands.