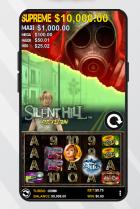

- Progressive Jackpots
- Incrementing Multipliers during Free Games

SHE DO

- Gold Nugget Feature
- Mystery Multipliers

- Action Stacked Symbols™
- Mystery Wild Multipliers

- Progressive Jackpots
- XTRA HIT Feature