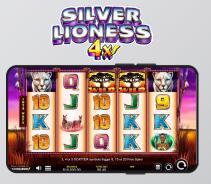

- 3-reel Stepper Format
- Fortune Spinner Feature

- Action Stacked Symbols
- Mystery Multipliers

• Strike Zone • Credit Prizes

- Strike Zone
- Credit Prizes

- Action Stacked SymbolsMystery Bonus Wilds

- Action Stacked SymbolsMystery Wild Multipliers