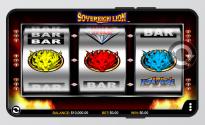

ackpots
- Credit Prize Feature





Wheel Bonus Feature
Ocean Spin<sup>™</sup> Feature





- Warning Feature
- Ocean Spin Feature





- Progressive Jackpots
- Wheel Spin Feature



- Copy & Paste Feature
- Balance of Fortune™ Feature



- Player-favorite Konami Classic
- 2 Symbols in 1





Player-favorite Konami Classic 2x Wins During Free Games





- Action Stacked Symbols
- Mystery Wild Multipliers



- Player-favorite Konami Classic
- 2x Wins During Free Games



- Wheel Bonus Feature
- Random Wild Multipliers



Strike Zone<sup>™</sup>

• Mystery Multipliers



Mystery Multipliers

• Strike Zone





- 2 Symbols in 1 Mystery Multipliers





- Progressive Jackpots Random Credit Prizes



- Mystery Wild Multipliers
- Free Games



- Player-favorite Konami Classic Sparkle Feature





- 3-reel Stepper Format
- Fortune Spinner Feature





- Action Stacked Symbols
- Mystery Multipliers





• Strike Zone • Credit Prizes



- Strike Zone
- Credit Prizes



- Action Stacked SymbolsMystery Bonus Wilds





- Action Stacked SymbolsMystery Wild Multipliers





- Bonus High-Value Picture SymbolsStacked Wilds





- Orb Feature
- Free Games





- Action Stacked SymbolsMystery Multipliers